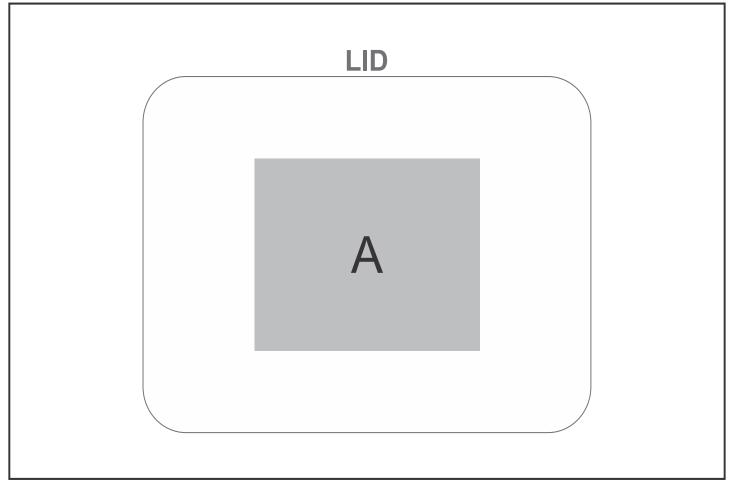

## **Branding Options:**

| Position | Branding Method (Branding Code) | No. of Colours | Dimension              |
|----------|---------------------------------|----------------|------------------------|
| A        | Laser Engraving (LC)            | N/A            | 100mm wide x 80mm high |
| A        | Screen Print (SA)               | 1 Colour       | 130mm wide x 80mm high |